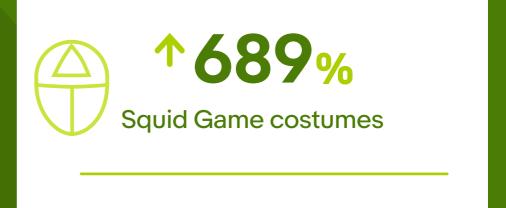

#### Halloween

Halloween and hit Netflix show Squid Game saw Aussies head on site to recreate the look at home.

Data range: 5 August 2021 - 5 September 2021 vs. 6 September 2021 - 6 October 2021

**^299%** Masks from horror flick, The Purge