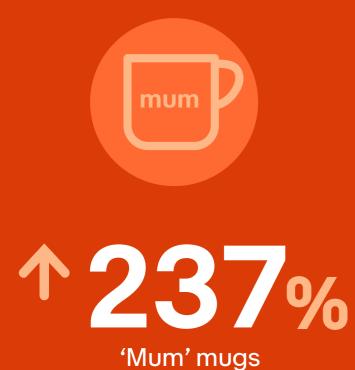

#### **Mother's Day**

Ahead of Mother's Day, conventional but cosy gift purchases were trending.

Dressing gowns

**^44**]%

Electric foot warming boots

**^417**%

**Electric heated socks** 

**\*237**%

**Pocket hand warmers** 

Data range: 11 April 2021 - 25 April 2021 vs. 27 March 2021 - 10 April 2021

**Autumn Chill** 

The cooling weather saw heating items hot on eBay.

Data range: 6 February 2021 - 7 June 2021