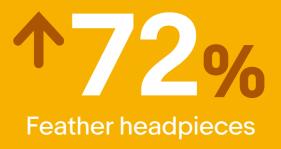

#### Halloween

Halloween and hit Netflix show Squid Game saw Aussies head on site to recreate the look at home.

Data range: 5 August 2021 - 5 September 2021 vs. 6 September 2021 - 6 October 2021

**^299%** Masks from horror flick, The Purge