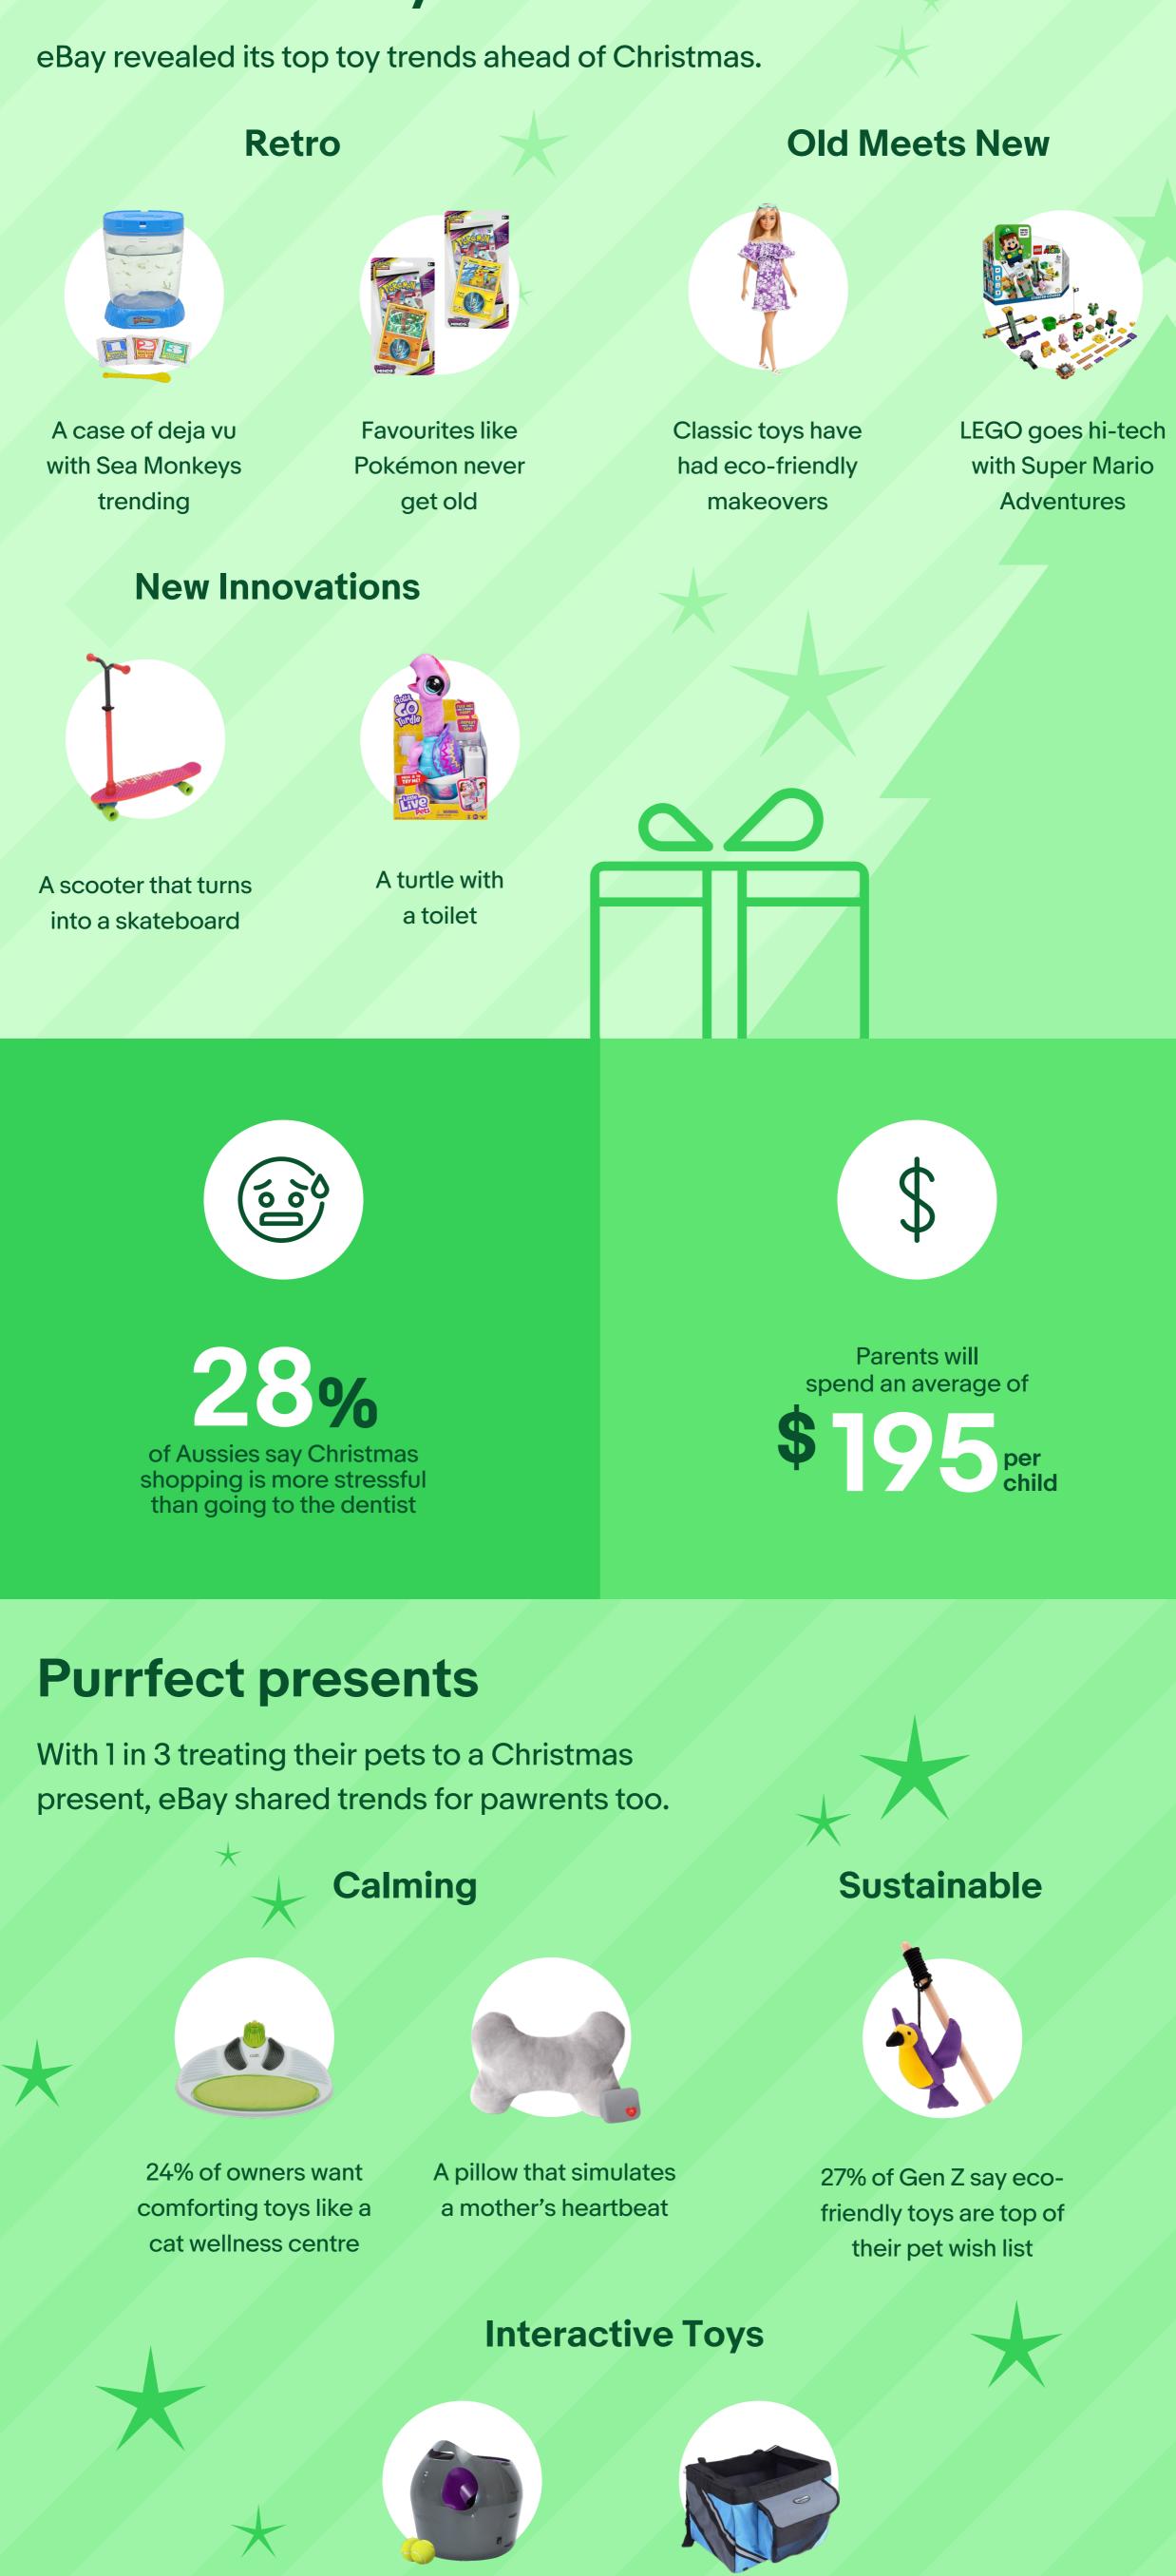

#### **The Hottest Toys Under the Tree**

Automatic ball launchers keep pets entertained for longer BYO pet with a bike basket for your furry friend

 $\star$