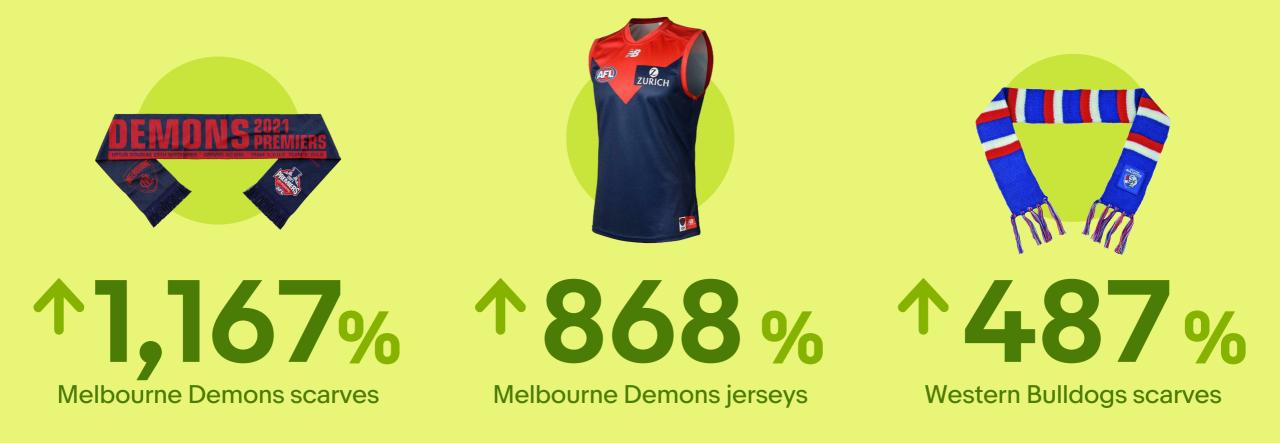

#### **AFL Grand Final**

Merch purchases predicted the Demons' AFL Grand Final victory.

Data range: 22 July 2021 - 22 August 2021 vs/ 23 August 2021-23 September 2021